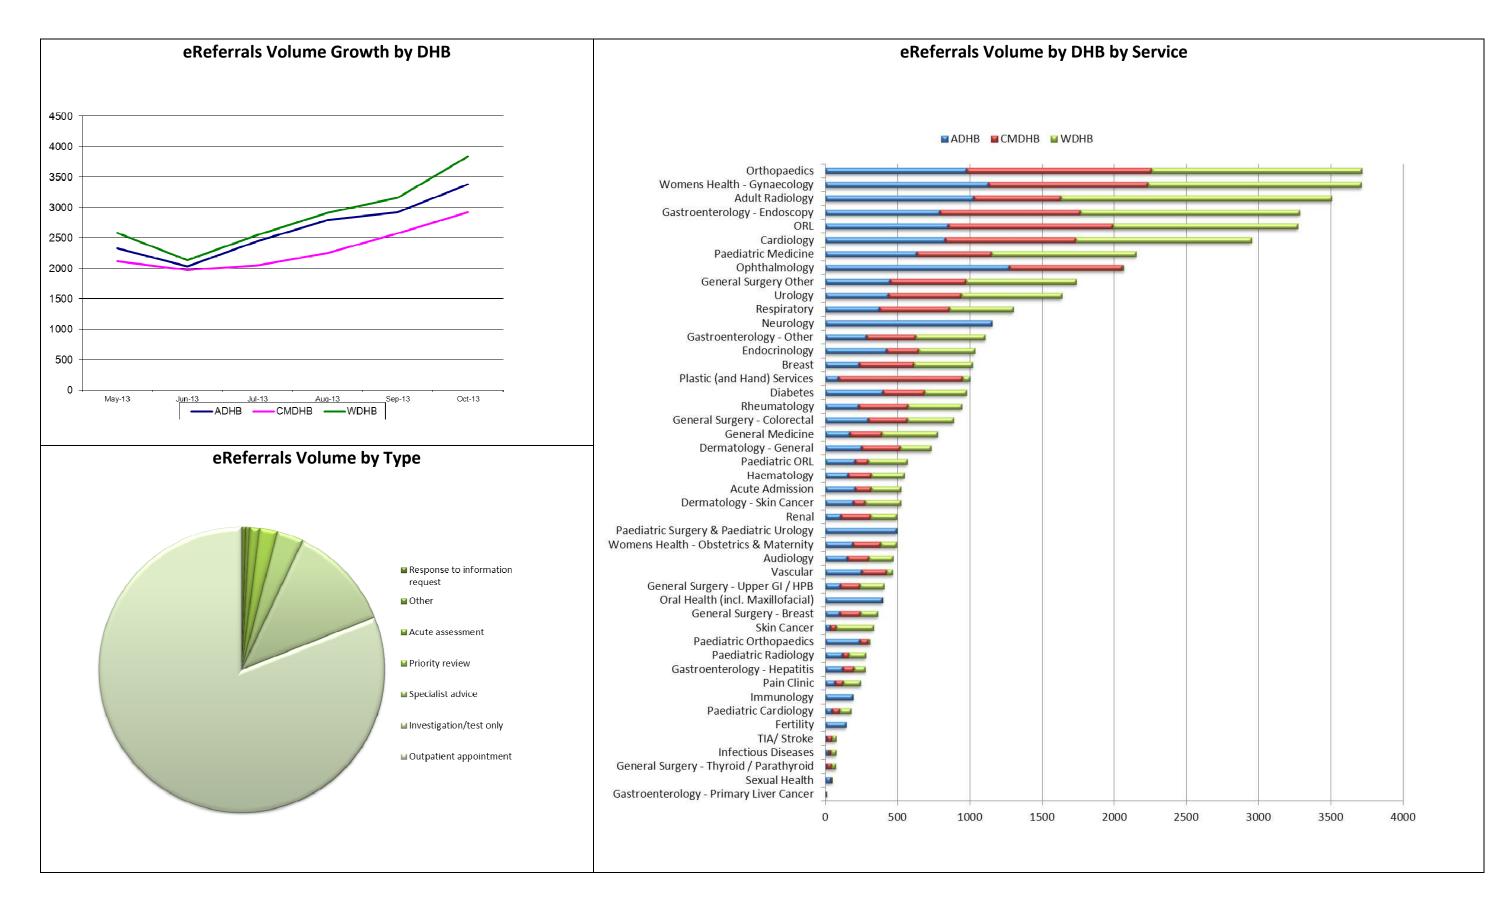

## CareConnect eReferrals Monthly Management and Uptake Report: Data as at 31 October 2013

This report shows eReferrals statistics for the period from 01 May 2013 to 31 October 2013.

103,104 referrals have been submitted since go live on 30 September 2011.