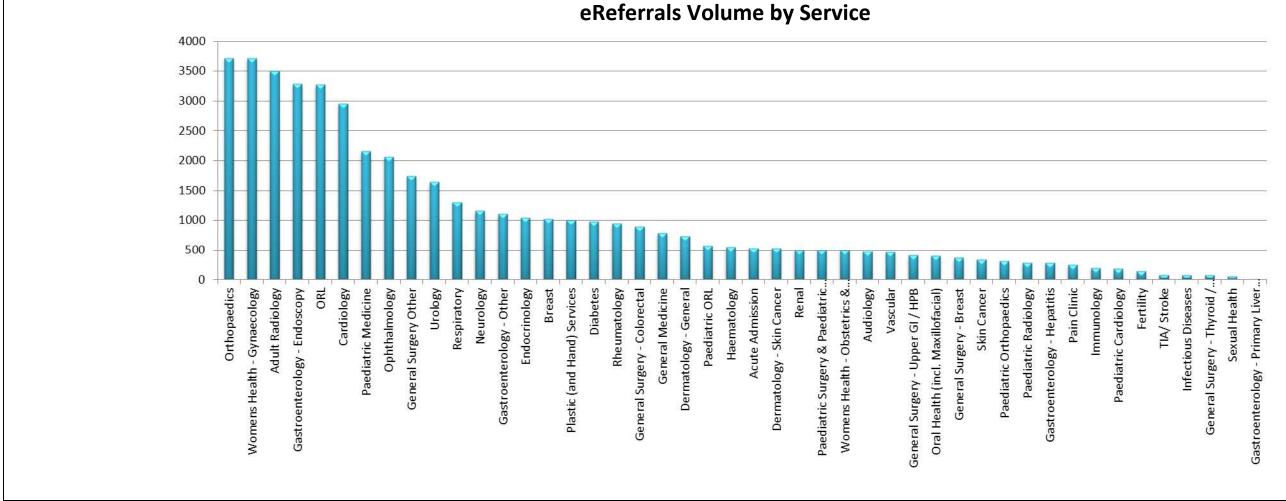

## Service Total **Orthopaedics** 3715 Womens Health - Gynaecology 3711 3503 **Adult Radiology Gastroenterology - Endoscopy** 3285 ORL 3270 Cardiology 2949 **Paediatric Medicine** 2152 **Ophthalmology** 2065 **General Surgery Other** 1738 1638 Urology **Grand Total** 28026

Top 10 services for eReferrals