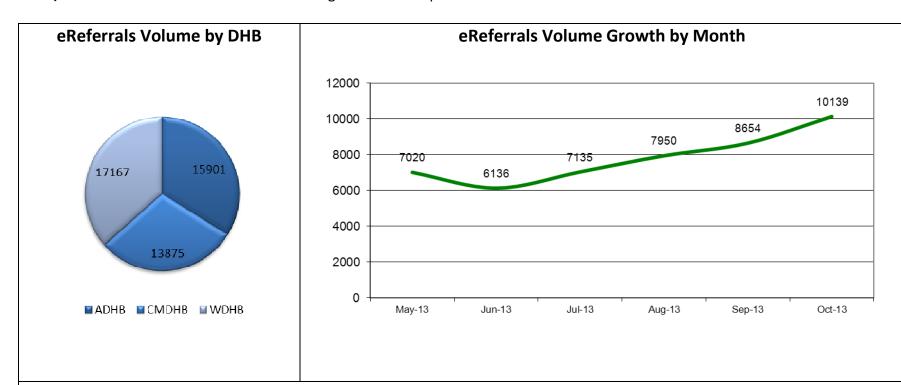

## CareConnect eReferrals Monthly Management and Uptake Report: Data as at 31 October 2013

This report shows eReferrals statistics for the period from 01 May 2013 to 31 October 2013.

103,104 referrals have been submitted since go live on 30 September 2011.