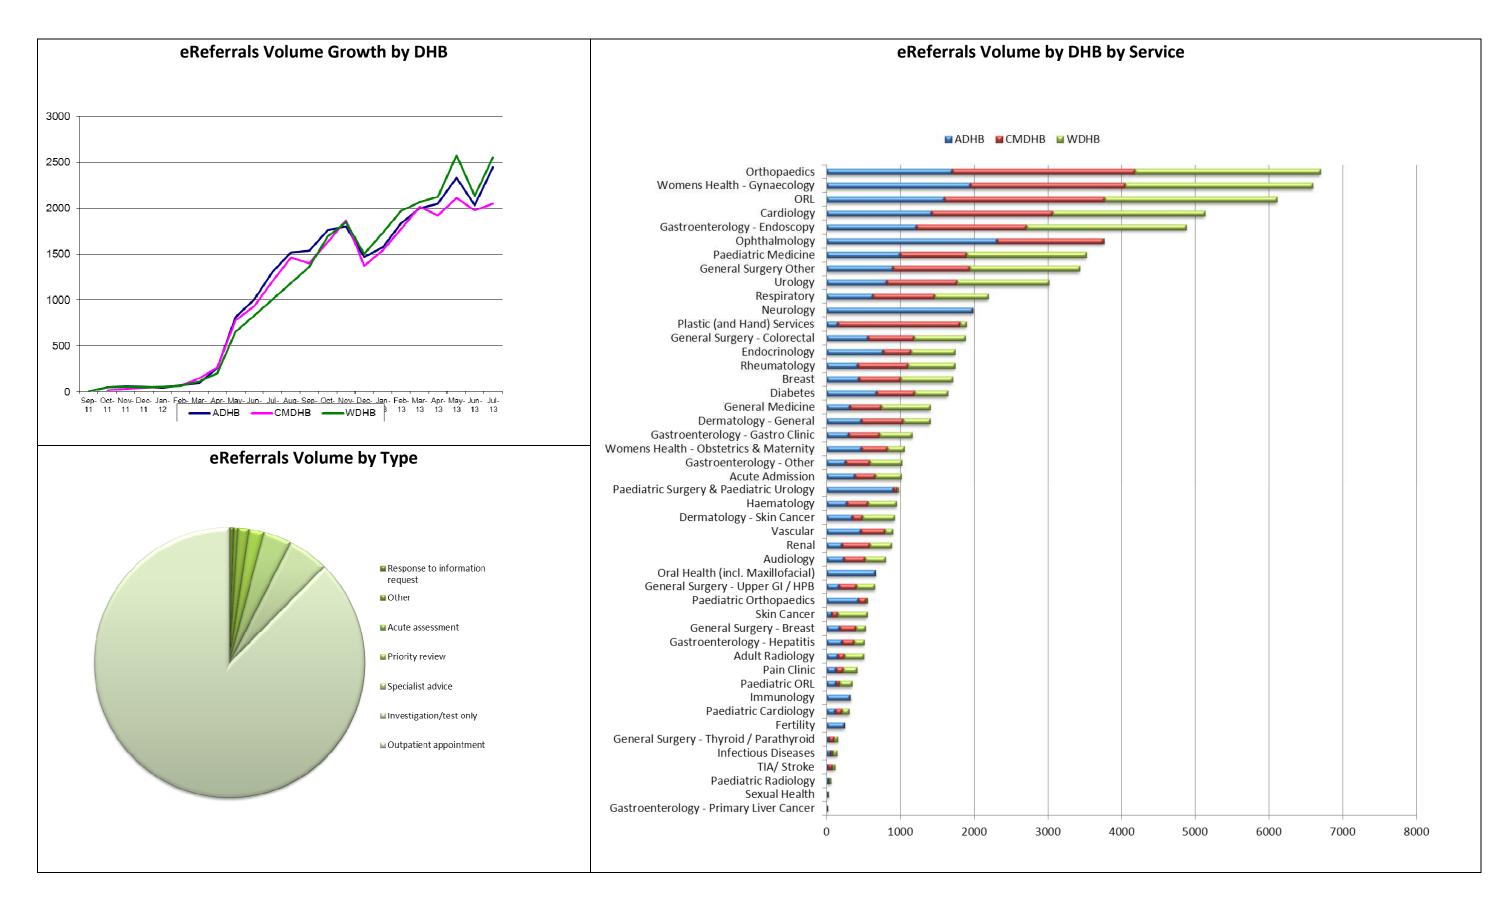

This report shows eReferrals statistics for the period from 30 September 2011 to 31 July 2013.