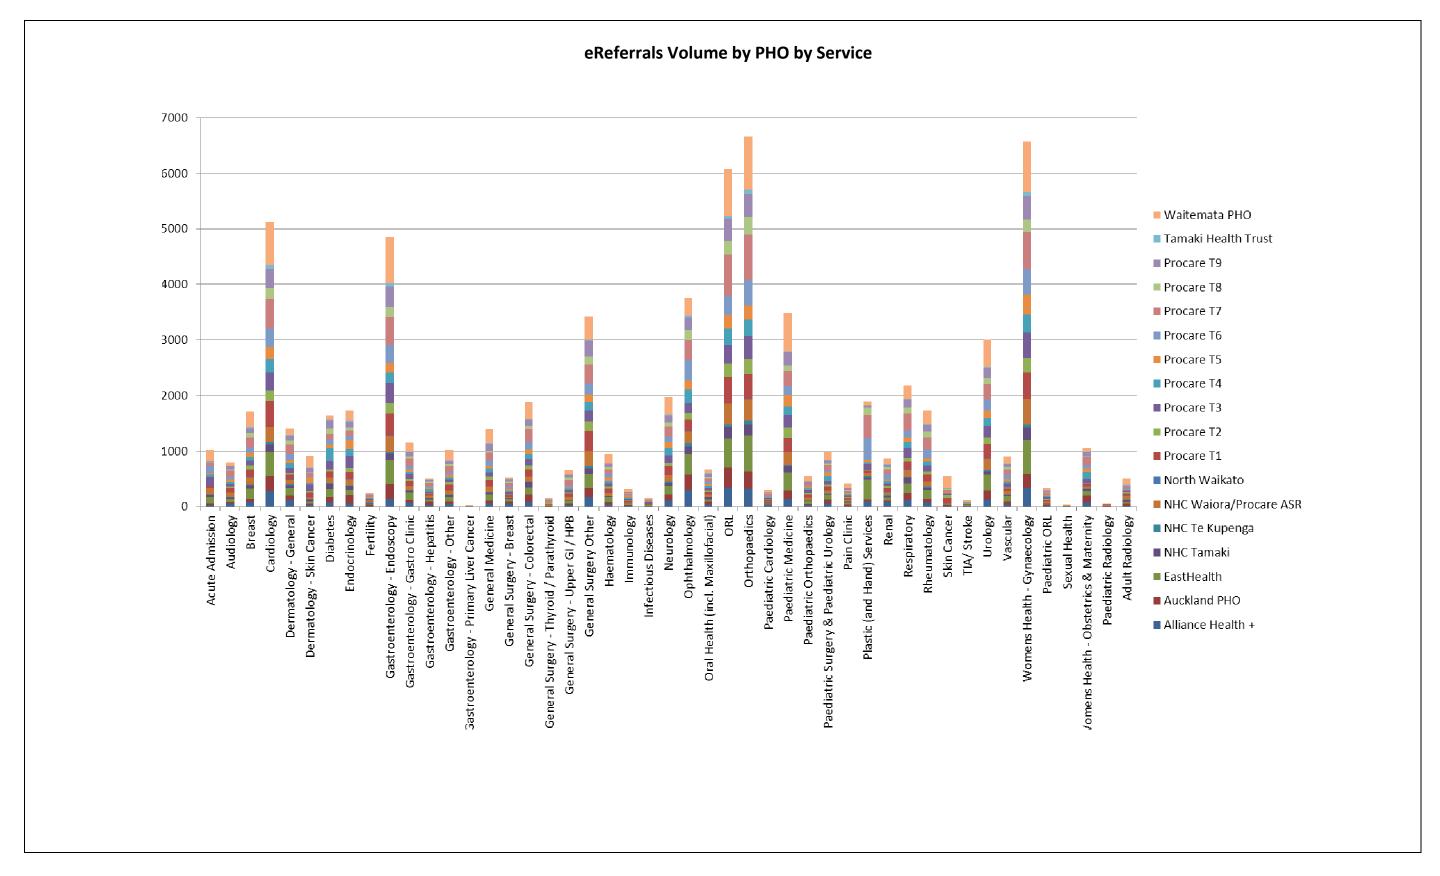

This report shows eReferrals statistics for the period from 30 September 2011 to 31 July 2013.