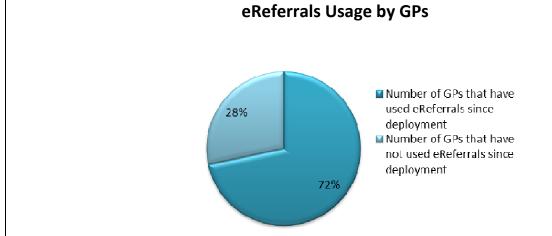

### **Summary of Deployed GPs**

| Criteria                                                                                                    | Number | % of Total |
|-------------------------------------------------------------------------------------------------------------|--------|------------|
| Number of GPs with eReferrals deployed                                                                      | 1453   | 100%       |
| Number of GPs that have used eReferrals since deployment                                                    | 1041   | 72%        |
| Number of GPs that have not used eReferrals since deployment                                                | 412    | 28%        |
| Number of GPs using eReferrals in July 2013                                                                 | 666    | 46%        |
| Number of GPs (by Practice) with eReferrals deployed, count including GPs working across multiple practices | 1714   | 100%       |