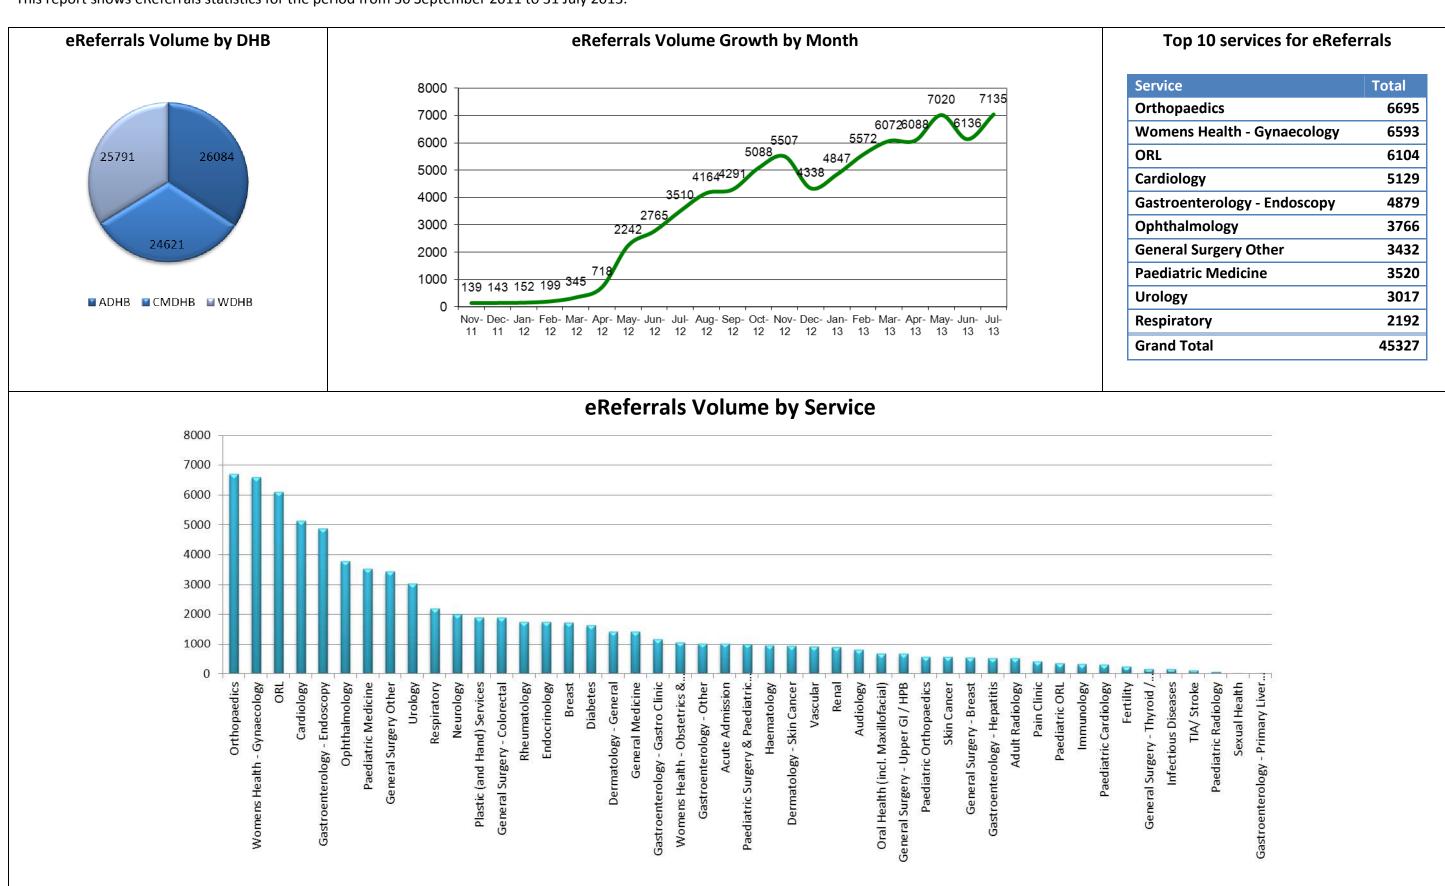

This report shows eReferrals statistics for the period from 30 September 2011 to 31 July 2013.