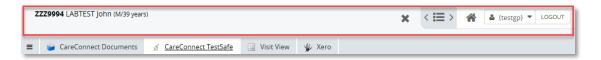

## **Top Navigation Bar:**

| ZZZ9994 LABTEST John (M/39 years) | NHI / Name / Gender Age                                                  |
|-----------------------------------|--------------------------------------------------------------------------|
| ×                                 | Closes this patient and takes you back to Recent Patients                |
| < ≡ >                             | Previous or Next patient (taken from your Recent Patients list)          |
|                                   | Back to Welcome Screen                                                   |
| å (testgp) ▼                      | View your user settings                                                  |
| LOGOUT                            | Logout – <b>DO NOT USE</b> IF YOU ARE USING SSO in Medtech or MyPractice |