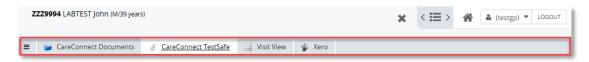

## **Application Bar**

|                       | Show/Hide Search Menu                                                                                                       |
|-----------------------|-----------------------------------------------------------------------------------------------------------------------------|
| <u> </u>              | Laboratory & Radiology results and dispensings  – the clinical results                                                      |
| CareConnect Documents | Discharge Summaries, Clinical documents & Letters etc                                                                       |
| <u>Visit View</u>     | Hospital Appointments. Shows all metro-<br>Auckland bookings and appointments but not<br>the equivalent NDHB documents yet. |
| <u>Xero</u>           | Radiology Viewer                                                                                                            |