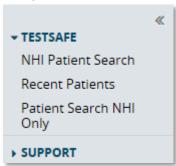

## Left/Search Menu

**NOTE**: GPs/Practice Nurses using SSO (single sign-on) in patient context will not need to use this menu.

| «                          | Hide menu                                                                                                                                                                                     |
|----------------------------|-----------------------------------------------------------------------------------------------------------------------------------------------------------------------------------------------|
| »                          | Show menu                                                                                                                                                                                     |
| NHI Patient Search         | If you don't have the NHI, this search requires 3 pieces of data to search, ie, Name, DOB or date range and gender for instance.                                                              |
| Recent Patients            | In date order, Todays patients, Last weeks and Last 12 months.                                                                                                                                |
| Patient Search NHI<br>Only | Search by NHI only                                                                                                                                                                            |
| ► SUPPORT                  | Links to our website for support documentation.  If you are having difficulty accessing any of the documents in the support link, please email testsafe@healthalliance.co.nz for further help |